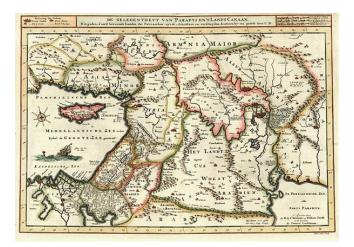

## De Gelegentheyt van't Paradys en't Landt Canaan mitsgaders d'eerst bewoonde Landen der Patriachen uyt de H. Schristure ...[Shows Cyprus]

Stock#:6508Map Maker:Wetstein

Date:1720Place:AmsterdamColor:Hand ColoredCondition:VG+Size:20 x 14.5 inches

## **Description:**

Detailed map of the region bounded by Asia Minor, Armenia, the Persian Gulf and the Mediterranean, showing Cyprus, Babylonia, Alexandria, Cairo, Memphis, Antioch, Nineva, Susan and a host of other biblical cities. In the sea is an image of the whale swallowing Jonah's sailing ship. Includes dozens of towns, rivers, mountains lakes, and roads showing the travels of biblical characters. An excellent example of a Dutch Bible map.