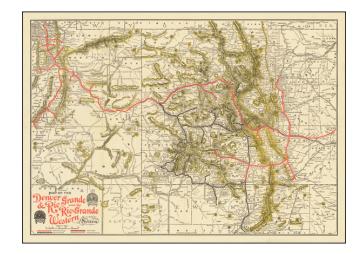

## Map of the Denver and Rio Grande Railroad Western System . . . 1904

**Stock#:** 65055

Map Maker: American Bank Note Company

Date: 1904Place: New YorkColor: ColorCondition: VG+

**Size:** 17.5 x 14 inches

## **Description:**

Nice example of this excellent railroad map of Colorado.

A fine early map of Colorado, promoting the lines of the Denver & Rio Grande Western, as it expanded througout Colorado.

Identifies Standard Gauge, Narrow Gauge, Three Rails and Connecting LInes.