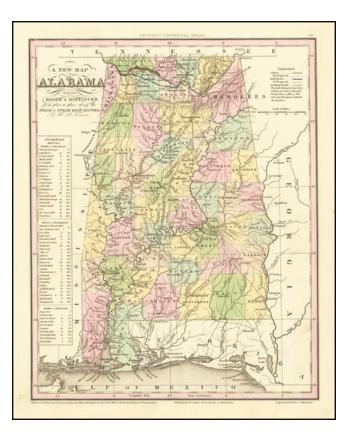

## A New Map Of Alabama with its Canals, Roads, Distances from Place to Place, along the Stage & Steam Boat Routes... by H.S. Tanner

| Stock#:    | 65020  |
|------------|--------|
| Map Maker: | Tanner |

## **Description:**

Detailed and interesting map of Alabama, hand colored by county and showing towns, rivers, bays, lakes, railroads, roads, distances, forts, etc.

Tables of Steam Boat routes and distances. A number of counties still not shown. Tanner's maps are highly coveted and increasing difficult to obtain.