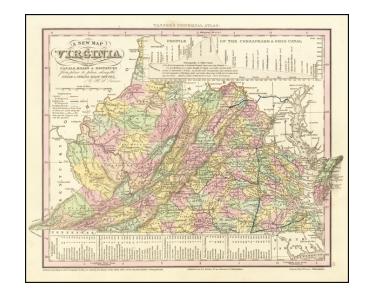

## A New Map Of Virginia, with its Canals, Roads, & Distances from place to place, along the Stage & Steam Boat Routes . . .

**Stock#:** 65019 **Map Maker:** Tanner

**Date:** 1836

Place: Philadelphia Color: Hand Colored

## **Description:**

Detailed map of Virginia, from Tanner's Universal Atlas.

Detailed and interesting map, hand colored by county and showing towns, rivers, bays, lakes, railroads, roads, distances, etc. Tables of Steam Boat routes and distances. Population Table by County and by decade. This is the last state of the map prior to the inclusion of the Green rope border around the outer border (1845) and the subsequent sale of the rights to the atlas to SA Mitchell (1846).