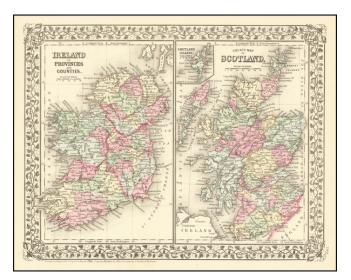

## Ireland in Provinces and Counties [with] County Map of Scotland

| Stock#:    | 65017          |
|------------|----------------|
| Map Maker: | Mitchell Jr.   |
| Date:      | 1881           |
| Place:     | Philadelphia   |
| Color:     | Hand Colored   |
| Condition: | VG+            |
| Size:      | 14 x 11 inches |
| Price:     | SOLD           |

## **Description:**

A decorative map with Ireland and Scotland side by side, colored by counties.

Includes a decorative border. Nice detail in both maps, including early roads, towns, railroads, rivers, lakes, islands, etc.