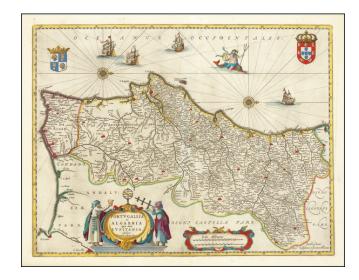

#### Rare Example With No Text on Verso

Fine example of this decorative map of Portugal, published by Blaeu in Amsterdam.

The map is oriented with west at the top.

Includes multiple sailing ships and an elaborate decorative cartouche, paying tribute to Portugal's history in the advance of maritime navigation.

Includes 2 coats of arms.