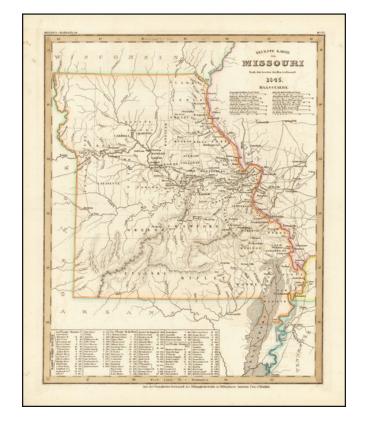

## Neueste Karte von Missouri . . . 1845

**Stock#:** 64983 **Map Maker:** Meyer

**Date:** 1845

Place: Hildburghausen Color: Outline Color

**Condition:** VG

**Size:**  $15 \times 12$  inches

**Price:** \$ 125.00

## **Description:**

Elegantly engraved & detailed map, taken based upon Tanner's work in the early 1840s.

Shows counties, towns, roads, mountain ranges, rivers etc. Includes a table of Distances and times for various steamship routes along several rivers.