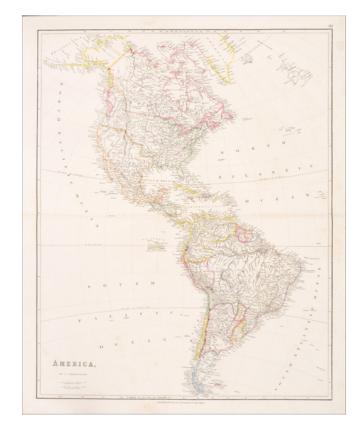

## **Description:**

Detailed map of America, by John Arrowsmith.

The map shows Russian America, no boundary with Canada west of the Rocky Mountains, several mythical rivers flowing from San Francisco Bay toward Salt Lake and a host of other details. Attractive wash colors.

Excellent detail in Canada and the Transmississippi West.