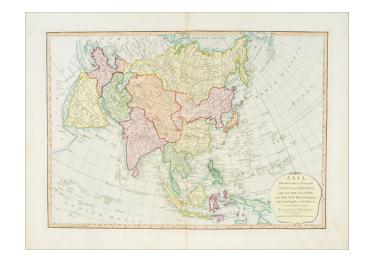

## Asia. Divided into its Principal States and Regions; with All the Islands and The New Discoveries made by the English and the Russians in the Eastern Parts . . .

**Stock#:** 64957

Map Maker: Whittle & Laurie

## **Description:**

Finely colored example of Laurie & Whittle's map of Asia, pubilshed in London.

The map shows the Gulf of Corea.

The Arabian Peninsula is "A Great Desert very Barren".