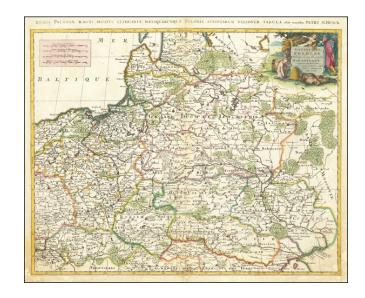

## Estats de Pologne Subdiveses suivant l'estendue des Palatinats . . .

Stock#: 64941 Map Maker: Schenk

**Date:** 1700

Place: Amsterdam Colored Hand Colored

**Condition:** VG+

**Size:** 23 x 18.5 inches

**Price:** SOLD

## **Description:**

Scarce Pieter Schenk map of Poland, which is attributed to an earlier map published by Sanson.

The map extends to the Black Sea and Vienna in the south and to Estonia in the north, exhibiting the strong engraving style of Schenk's early work.