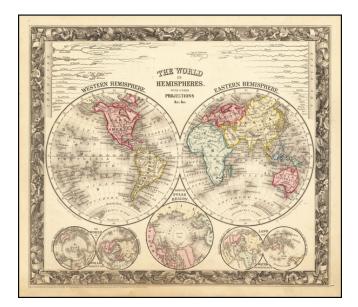

## The World In Hemispheres. With Other Projections &c. &c.

| Stock#:<br>Map Maker: | 64940<br>Mitchell Jr. |
|-----------------------|-----------------------|
| Date:                 | 1860                  |
| Place:                | Philadelphia          |
| Color:                | Color                 |
| <b>Condition:</b>     | VG+                   |
| Size:                 | 14 x 11 inches        |
| Price:                | SOLD                  |

## **Description:**

Decorative double hemisphere map of the world, with a number of other smaller hemispheric projections and projections of the world's rivers from this famous American Atlas.

SA Mitchell Jr. acquired his father's former business from DeSilver in 1860 and relaunched a very successful atlas publishing business which survived another 20+ years, before licensing and selling off much of his inventory and rights.