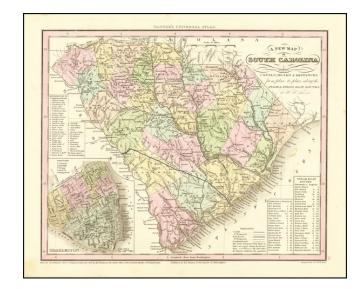

## A New Map of South Carolina with its Canals, Roads & Distances from place to place along the Stage & Steam Boat Routes. By H.S. Tanner.

**Stock#:** 64939 **Map Maker:** Tanner

**Date:** 1836

Place: Philadelphia Colored Hand Colored

## **Description:**

Fine example of Tanner's map of South Carolina, with large inset map of Charleston, from the last edition of Tanner's *Universal Atlas*.

The map is hand colored by counties, and shows towns, roads with distances, steam and stage routes, railroads, canals, and a host of other details.

The Charleston key includes about 45 place names, streets and substantial detail.