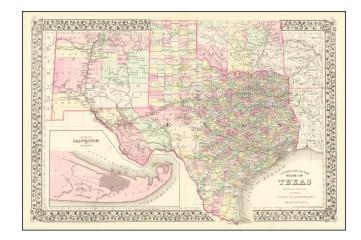

## County Map of The State of Texas Showing also portions of the Adjoining States and Territories

**Stock#:** 64915 **Map Maker:** Mitchell Jr.

**Date:** 1881

Place: Philadelphia Colored Hand Colored

**Condition:** VG+

## **Description:**

A detailed map of Texas, colored by counties and showing most of Indian Territory and New Mexico.

The counties of Texas are still incomplete in the west.

The map shows towns, railroads, rivers, springs, forts, and other important details throughout the map. Large inset of Galveston and nice detail in New Mexico and portion of Indian Territory.