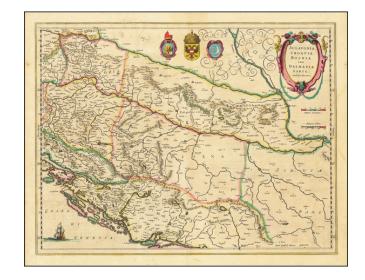

## Sclavonia, Croatia, Bosnia, cum Dalmatiae cum Dalmatiae Parte...

**Stock#:** 64913op **Map Maker:** Blaeu

**Date:** 1640

Place: Amsterdam
Color: Hand Colored

**Condition:** VG+

**Size:** 18 x 14 inches

**Price:** Not Available

## **Description:**

Nice example of Blaeu's decorative early map of the Balkans and the Gulf of Venice, with a large decorative cartouche.

Includes Bosnia, Serbia, Croatia, and Slovenia.

Includes three coats of arms and a sailing ship.