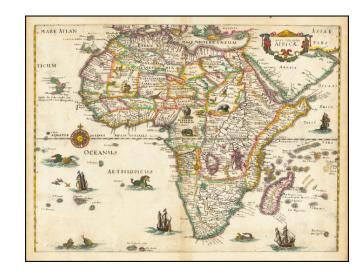

## nova descriptio Africae

**Stock#:** 64903 **Map Maker:** Merian

Date: 1638 circaPlace: FrankfurtColor: Hand Colored

**Condition:** VG+

**Size:** 14 x 10.5 inches

**Price:** SOLD

## **Description:**

Decorative example of Merian's map of Africa.

This map is richly embellished with animals, including elephants, monkeys, ostriches, gazelles, lions, cheetahs and camels. In the oceans are numerous sailing ships, sea monsters, flying fish, and a goregous compass rose.