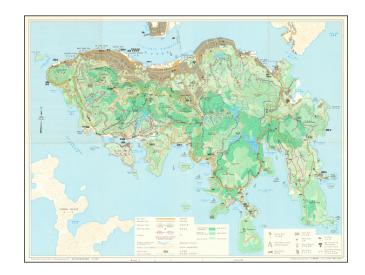

## **Description:**

Detailed bi-lingual folding map of Hong Kong Island, with inset maps of The Peak Area, Aberdeen Reservoir Area, and Tai Tam Reservoir Area.

The map uses small illustrations to show Bathing Beaches, Park or Sports Ground, Picnic Spots, Public Gardens, Horse Racing, Pleasure Boating, Golf Courses, etc.