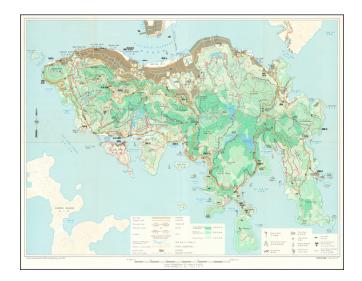

## **Description:**

Detailed bi-lingual folding map of Hong Kong Island, with inset maps of The Peak Area, Aberdeen Reservoir Area, and Tai Tam Reservoir Area.

The map uses small illustrations to show Bathing Beaches, Park or Sports Ground, Picnic Spots, Public Gardens, Horse Racing, Pleasure Boating, Golf Courses, etc.