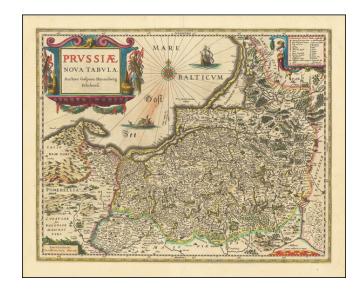

## **Description:**

Fine example of Blaeu's map of Prussia, embellished with a gorgeous large-format cartouche, compass rose, sailing ship, and sea monster.

This finely engraved map covers northeastern Poland from about Gdansk to Lithuania and includes the present-day Russian enclave of Kaliningrad Oblast. The map is filled with detail and engraved with forests, mountains, fortresses.