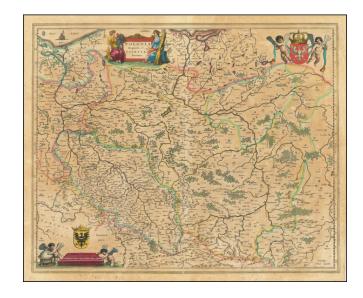

## Polonia Regnum et Silesia Ducatus

**Stock#:** 64891op **Map Maker:** Blaeu

Date: 1640 circaPlace: AmsterdamColor: Hand Colored

**Condition:** VG

**Size:** 20 x 16 inches

Price: SOLD

## **Description:**

Old color example of Blaeu's map of Poland showing the region from the Oder east to Podlachia on the Bug.

Also shows parts of Prussia and Brandenberg. A highly decorative map of Poland, including several coats of arms, cherubs and cartouches.