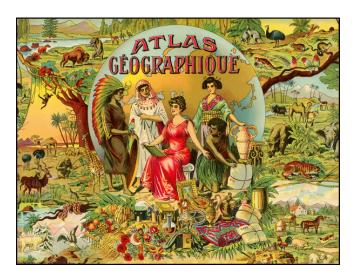

## Barry Lawrence Ruderman Antique Maps Inc.

7407 La Jolla Boulevard La Jolla, CA 92037 www.raremaps.com

(858) 551-8500 blr@raremaps.com

[Decorative Title] Atlas Geographique

| Stock#:<br>Map Maker: | 64875<br>Saussine |
|-----------------------|-------------------|
| Date:                 | 1890 circa        |
| Place:                | Paris             |
| Color:                | Color             |
| <b>Condition:</b>     | VG+               |
| Size:                 | 13.5 x 10 inches  |
| Price:                | SOLD              |

## **Description:**

Fine example of the illustrated map intended as the cover art for a Saussine map puzzle, issued at the end of the 19th Century in Paris.

Europe is at the center of the allegorical representation of the five continents. Each continent and its indigenous elements are represented in the scenery around the world map.