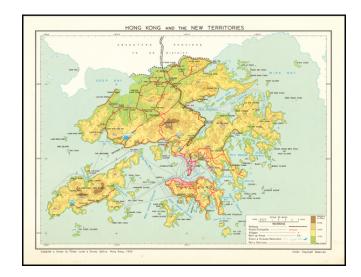

## **Description:**

Small scale map of Hong Kong compiled and drawn by the Crown Lands & Survey Office Hong Kong.

The map shows elevation by a color gradient. Railways, roads, footpaths, villages, built-up areas, rivers and streams, reservoirs, and ferry services.