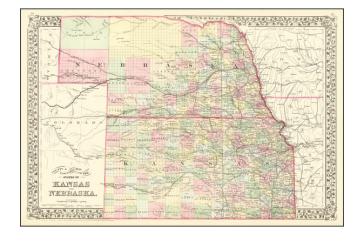

## County & Township Map of the States of Kansas and Nebraska

**Stock#:** 64851 **Map Maker:** Mitchell Jr.

**Date:** 1882

**Place:** Philadelphia

**Color:** Color **Condition:** VG+

**Size:** 21.5 x 14 inches

## **Description:**

Detailed map of Kansas and Nebraska.

Illustrates the disparity in western development in Nebraska and Kansas. Kansas shows almost modern county configuration, while northern Nebraska is still largely unexplored.

Shows railways, towns, roads, forts, etc.