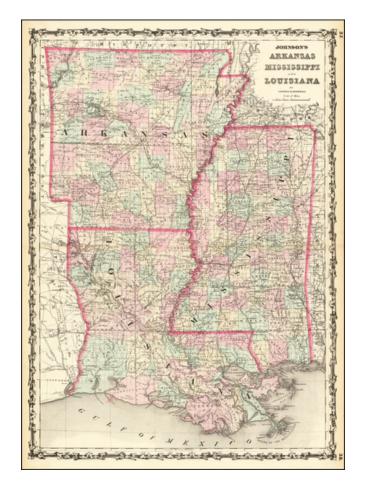

## Johnson's Arkansas, Mississippi and Louisiana

**Stock#:** 64848

Map Maker: Johnson / Browning

Date: 1861Place: New YorkColor: Hand Colored

**Condition:** VG+

**Size:** 24 x 17 inches

**Price:** SOLD

## **Description:**

Highly detailed map of the 3 states, hand colored by counties and parishes and showing the extent of the state surveys to date. Includes towns, railroads, forts, post offices, roads, swamps, islands, rivers and many other local details. The counties are still incomplete in certain areas. An excellent large format civil war era map of the region. Decorative Border.