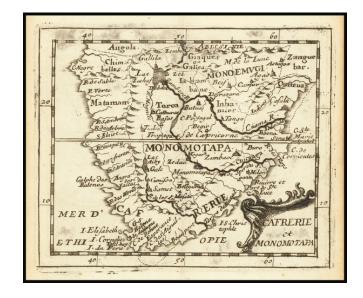

## Cafrerie et Monomotapa

**Stock#:** 64847 **Map Maker:** Du Val

Date: 1663 circaPlace: ParisColor: Uncolored

**Condition:** VG

**Size:** 5 x 4 inches

**Price:** SOLD

## **Description:**

Rare engraved map of southern Africa, from Pierre Du Val's La Gegoraphie Universelle.

This is a later state of a map that first appeared in 1663. In this state Table Bay and Aghulhas Bank are named.

This map was published at the time that the first Afrikaner settlers began moving into southern Africa.