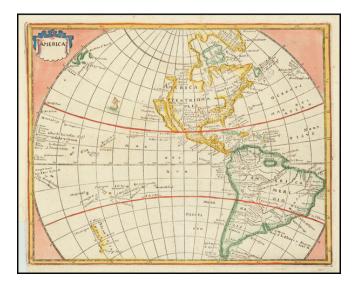

## **Description:**

Decorative map of America, showing California as an island.

No Great Lakes are shown and no Northwest Coast of America. Curious single coast of New Zealand.