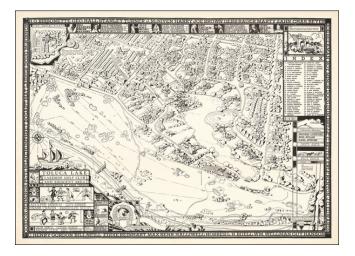

## **Description:**

Rare pictorial map of the Toluca Lake area, published by the Lakeside Golf Club Map Committee in 1936.

The map includes a fine image of the golf course and the adjoining homes of its remarkable group of owners, including the map maker, Park French, who was the original Toluca Lake architect, as well as the Art Director for a number of famous Hollywood movies in the 1920s.

Other interesting Toluca Lake resident names include Amelia Earhart and Roy Disney. The map is ringed with additional names of famous entertainers, athletes, business leaders, and others, whom we assume were members of the club.

The Bing Crosby estate is pictured top left.

The map is interspersed with historical vignettes telling the story of the region and early history of Toluca Lake and the golf club.