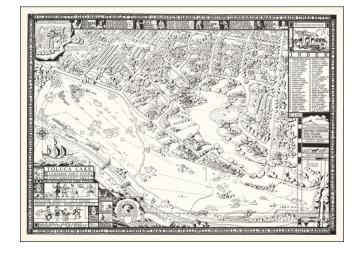

## **Description:**

Rare pictorial map of the Toluca Lake area, published by the Lakeside Golf Club Map Committee in 1936.

The map includes a fine image of the golf course and the adjoining homes of its remarkable group of owners, including the map maker, Park French, who was the original Toluca Lake architect, as well as the Art Director for a number of famous Hollywood movies in the 1920s.

Other interesting Toluca Lake resident names include Amelia Earhart and Roy Disney. The map is ringed with additional names of famous entertainers, athletes, business leaders, and others, whom we assume were members of the club.

The Bing Crosby estate is pictured top left.

The map is interspersed with historical vignettes telling the story of the region and early history of Toluca Lake and the golf club.