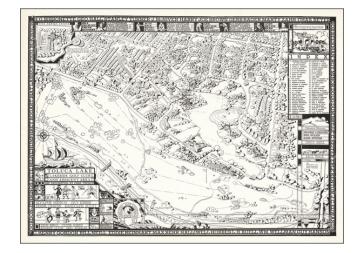

## **Description:**

Rare pictorial map of the Toluca Lake area, published by the Lakeside Golf Club Map Committee in 1936.

The map includes a fine image of the golf course and the adjoining homes of its remarkable group of owners, including the map maker, Park French, who was the original Toluca Lake architect, as well as the Art Director for a number of famous Hollywood movies in the 1920s.

Other interesting Toluca Lake resident names include Amelia Earhart and Roy Disney. The map is ringed with additional names of famous entertainers, athletes, business leaders, and others, whom we assume were members of the club.

The Bing Crosby estate is pictured top left.

The map is interspersed with historical vignettes telling the story of the region and early history of Toluca Lake and the golf club.