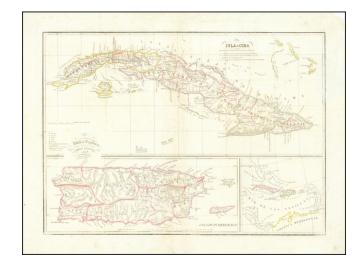

# Isla de Cuba con arreglo a la nueva division territorial [and] Isla de Puerto-Rico

Stock#: 64802 Map Maker: Alabern

Date: 1853Place: BarcelonaColor: Outline Color

**Condition:** VG+

**Size:** 16 x 12 inches

## **Description:**

Scarce maps of the Spanish territories of Cuba and Puerto Rico, published in Barcelona by Camilo Alarbern.

Each of the maps is divided into Departments.

The map of Cuba includes railroad lines completed, projected and under construction, a rare look at Cuba's early railroad system.