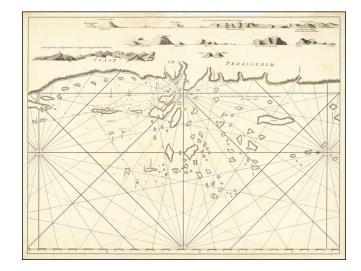

### **Description:**

Extremely rare English sea chart, covering some of the far southern portions of Burma, present-day Myanmar, along its Andaman Sea coastline.

The map focuses on the large archipelago that sits off of Mergui, present-day Myeik, near the border with Thailand.

Detailed coastal profiles occupy the top of the map.