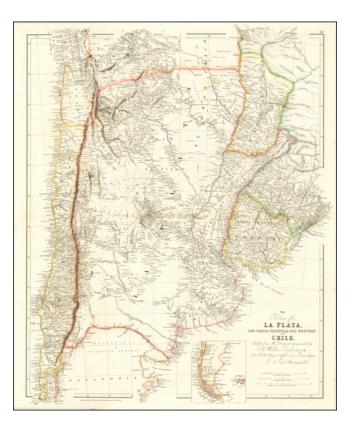

## The Provinces of La Plata, The Banda Oriental Del Uruguay and Chile, Chiefly from M.S. documents communicated by Sir Woodbine Parish, K.C.H. Late H.M. Charge' d'Affairs &c at Buenos Ayres . . .

| Stock#:           | 64770                |
|-------------------|----------------------|
| Map Maker:        | Arrowsmith           |
| Date:             | 1839                 |
| Place:            | London               |
| Color:            | <b>Outline</b> Color |
| <b>Condition:</b> | VG+                  |
| Size:             | 20 x 24.5 inches     |
| Price:            | SOLD                 |

## **Description:**

Highly detailed map of Argentina, Chile, Uruguay and Paraguay, with inset of Patagonia, published by John Arrowsmith, London's leading mid-19th Century map maker.

The map is colored by regions and shows more detail than any contemporary commercial atlas map of the region.

A truly impressive and highly detailed map.