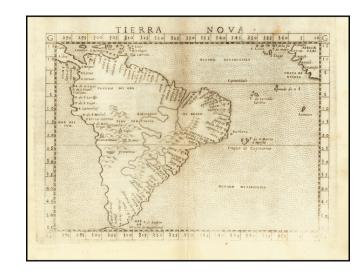

## Tierra Nova [South America]

Stock#: 64762 Map Maker: Ruscelli

Date: 1561Place: VeniceColor: Uncolored

**Condition:** VG

**Size:**  $10 \times 7$  inches

**Price:** SOLD

## **Description:**

Nice example of Ruscelli's map of South America, extending from Labrador to Florida.

The map is based upon a 1548 map of the same title published in Giacomo Gastaldi's La Geografia. One of the earliest obtainable maps of South America.

The map was first issued in 1561. The plate was revised in 1574 and again in 1598. The 1598 rework can be distinguished by the inclusion of a sailing ship in the lower right corner.