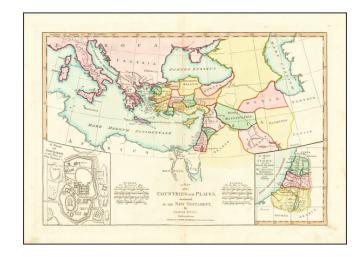

## A Map of the Countries and Places, mentioned in the New Testament...

Stock#: 64750 Map Maker: Dunn

Date: 1810 Place: London

**Color:** Hand Colored

**Condition:** VG

**Size:** 17 x 12 inches

**Price:** SOLD

## **Description:**

Interesting New Testament map, with large insets of Judea and a Plan of Jerusalem.

From Dunn's *New Atlas or Mundane System of Geography*, printed for Laurie & Whittle at 53 Fleet Street, London.