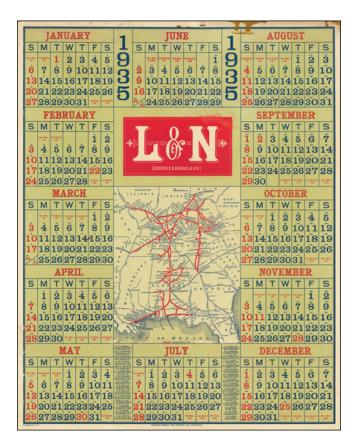

## L & N (Louisville & Nashville R.R. 1935

| Stock#:    | 64744                            |
|------------|----------------------------------|
| Map Maker: | Courier-Journal Job Printing Co. |

Date:1934Place:Louisville, KYColor:ColorCondition:VGSize:21 x 27 inches

## **Description:**

Decorative calendar map for the year 1934, printed in Louisville Kentucky.

The center of the map promote the railroad routes serviced by the Louisville & Nashvill Railroad.