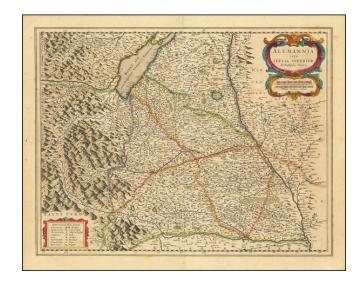

## Alemannia sive Suevia Superior A. Christophoro Hurtero

**Stock#:** 64722op **Map Maker:** Blaeu

**Date:** 1635

Place: Amsterdam Colored Hand Colored

**Condition:** VG+

**Size:**  $19 \times 15$  inches

**Price:** SOLD

## **Description:**

Antique engraved map of southwestern Bavaria, showing Augsburg and Ulm, as well as the Boden See.

Shows the mountains of the Alps, local towns and villages, political boundaries, etc.