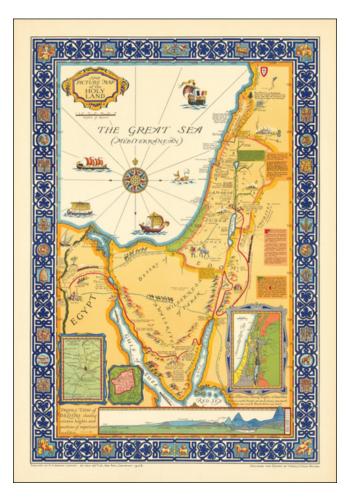

## Barry Lawrence Ruderman Antique Maps Inc.

7407 La Jolla Boulevard La Jolla, CA 92037 www.raremaps.com

(858) 551-8500 blr@raremaps.com

The Picture Map of the Holy Land

| Stock#:<br>Map Maker: | 64698<br>Brown     |
|-----------------------|--------------------|
| Date:                 | 1928               |
| Place:                | New York           |
| Color:                | Color              |
| <b>Condition:</b>     | VG+                |
| Size:                 | 21.5 x 30.5 inches |
| Price:                | SOLD               |

## **Description:**

Fine large formation pictorial map of the Holy Land, framed by decorative border, published by R.R. Bowker Company of New York in 1928.

Shows historical boundaries, roads, railway, places named in the New Testament. Also shows Israel's route to promised Land in Egypt to the River Jordan, routes used by all who traveled between Egypt and Palestine, ancient caravan route, Cairo to Mecca. Includes key locations from the biblical narrative, views of sailing ships on The Great Sea (Mediterranean).