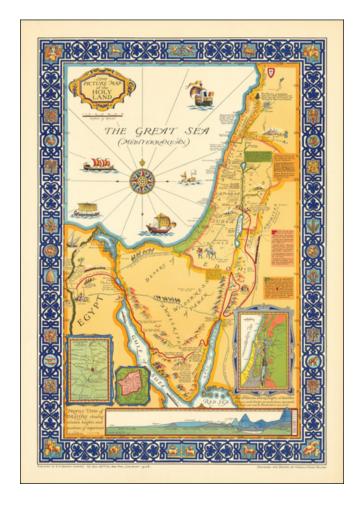

## The Picture Map of the Holy Land

**Stock#:** 64697 **Map Maker:** Brown

Date: 1928Place: New YorkColor: ColorCondition: VG+

**Size:** 21.5 x 30.5 inches

Price: SOLD

## **Description:**

Fine large formation pictorial map of the Holy Land, framed by decorative border, published by R.R. Bowker Company of New York in 1928.

Shows historical boundaries, roads, railway, places named in the New Testament. Also shows Israel's route to promised Land in Egypt to the River Jordan, routes used by all who traveled between Egypt and Palestine, ancient caravan route, Cairo to Mecca. Includes key locations from the biblical narrative, views of sailing ships on The Great Sea (Mediterranean).