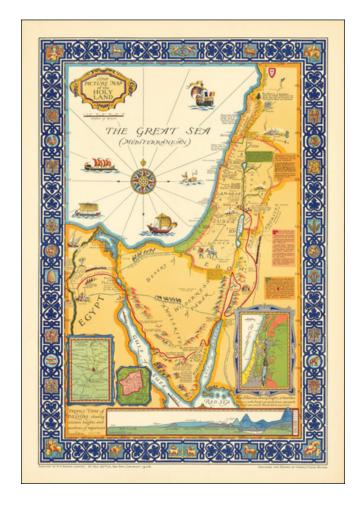

## The Picture Map of the Holy Land

**Stock#:** 64695 **Map Maker:** Brown

Date: 1928Place: New YorkColor: ColorCondition: VG+

**Size:** 21.5 x 30.5 inches

Price: SOLD

## **Description:**

Fine large formation pictorial map of the Holy Land, framed by decorative border, published by R.R. Bowker Company of New York in 1928.

Shows historical boundaries, roads, railway, places named in the New Testament. Also shows Israel's route to promised Land in Egypt to the River Jordan, routes used by all who traveled between Egypt and Palestine, ancient caravan route, Cairo to Mecca. Includes key locations from the biblical narrative, views of sailing ships on The Great Sea (Mediterranean).