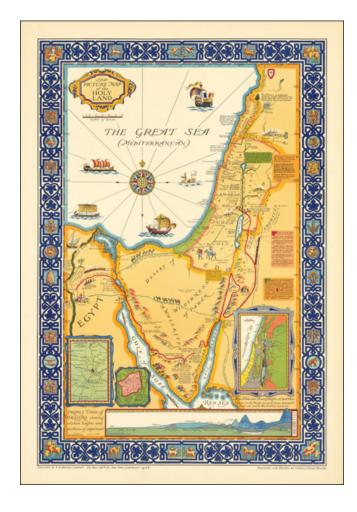

## The Picture Map of the Holy Land

**Stock#:** 64694 **Map Maker:** Brown

Date: 1928Place: New YorkColor: ColorCondition: VG+

**Size:** 21.5 x 30.5 inches

Price: SOLD

## **Description:**

Fine large formation pictorial map of the Holy Land, framed by decorative border, published by R.R. Bowker Company of New York in 1928.

Shows historical boundaries, roads, railway, places named in the New Testament. Also shows Israel's route to promised Land in Egypt to the River Jordan, routes used by all who traveled between Egypt and Palestine, ancient caravan route, Cairo to Mecca. Includes key locations from the biblical narrative, views of sailing ships on The Great Sea (Mediterranean).