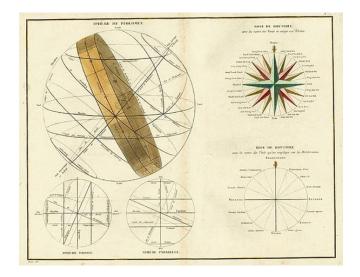

## **Description:**

Decorative engraving showing a compass Rose, Ptolemaic Sphere and other scientific diagrams. Illustrations of compass roses are quite scarce.