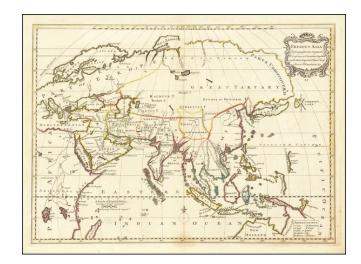

## Present Asia. Distinguisht into its general Divisons or Countries together with their Capital Cities Chief Rivers Mountains &c.

- Stock#:64665Map Maker:Wells
- Date:
   1720 (1738)

   Place:
   Oxford

## **Description**:

Rare late state of Wells modern map of Asia.

This decorative map was part of a set of 22 maps dedicated to William, Duke of Glouchester, who was then an 11 year old student at Oxford.