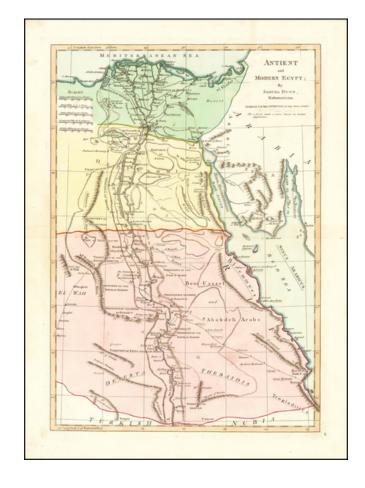

## **Description:**

Interesting map extending from the mouth of the Nile and Nile River Valley (extending to the Assuan and the Cataract) to the Red Sea.

Includes both ancient and modern names, including Troglodictica, Theaidis, El Way, Heptanomi, Thebais, etc. A number of Provinces are shown, along with the Dominions of Sheik Aboutig, the Sheik of Bardis, the Sheik of Furshut, the Sheik of Elbanut, the Dominos of Emir D'Akmin and other interesting regions. Some early roads are also noted, and other towns with Sheiks noted.

From Dunn's New Atlas or Mundane System of Geography.