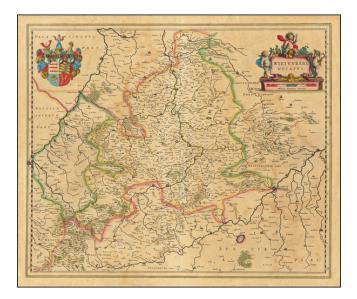

## Barry Lawrence Ruderman Antique Maps Inc.

7407 La Jolla Boulevard La Jolla, CA 92037 www.raremaps.com

(858) 551-8500 blr@raremaps.com

Wirtenberg Ducatus.

| Stock#:<br>Map Maker: | 64643op<br>Blaeu   |
|-----------------------|--------------------|
| Date:                 | 1635               |
| Place:                | Amsterdam          |
| Color:                | Hand Colored       |
| <b>Condition:</b>     | Good               |
| Size:                 | 19.5 x 15.5 inches |
| Price:                | SOLD               |

## **Description:**

Antique engraved map of the southern German region of Württemberg, published in Amsterdam by Willem Janszoon Blaeu.

A detailed map with many towns, rivers, forests, and regions named.

In the upper left corner is the Ducal Coat of Arms of Württemberg, as of the 17th century.