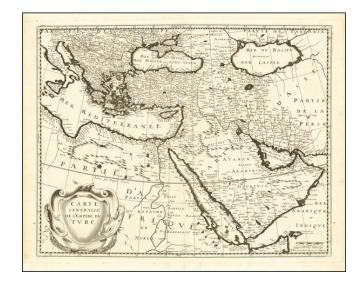

# Carte Generalle de l'Empire du Turc

**Stock#:** 64634 **Map Maker:** Mariette

Date: 1646 circa
Place: Paris
Color: Uncolored

**Condition:** VG+

**Size:** 20 x 16 inches

**Price:** SOLD

### A French Rarity

Rare early French map of the Turkish Empire, based upon Dutch maps by Blaeu and Hondius.

Extends from Sicily and Italy in the west, to the Black and Caspian Seas in the north, and the Gulf of Aden, Red Sea and Saudi Arabia peninsula in the south.

Centered on Cyprus.