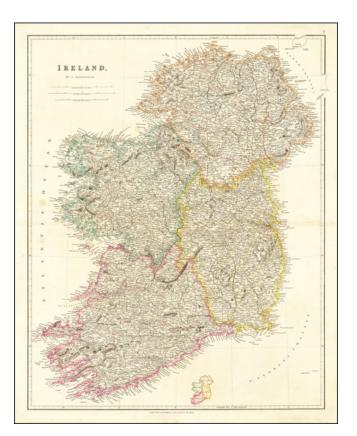

## **Description**:

Detailed map of Ireland, published by John Arrowsmith in his London Atlas.

Colored by counties, with an extensive treatment of Ireland's road system.

Arrowsmith's maps are among the most sought after atlas maps from the mid-19th Century.