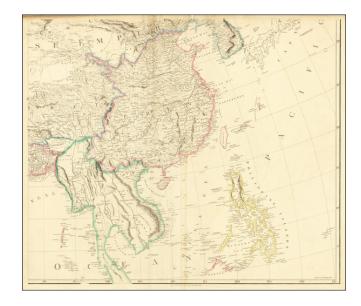

## **Description:**

China and Southeast Asia Sheet From Arrowsmith's 4 ap of Asia—the Most Authoritative Map of the Continent in the Early Nineteenth Century

A large and vibrant antique map of Southeast Asia, Arrowsmith's use of the latest sources, attention to detail, and expertise put it a step above the work of his contemporaries, making it the most detailed map of Asia to that date.

The treatment of t he Philippines is especially noteworthy.