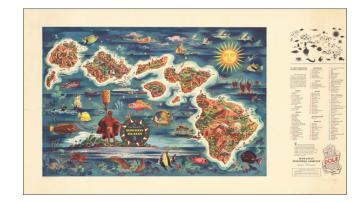

## The Dole Map of the Hawaiian Islands

**Stock#:** 64619

Map Maker: Hawaiian Pineapple Company

**Date:** 1950

**Place:** San Francisco

Color:

**Condition:** VG

**Size:** 38 x 19 inches

## **Description:**

Decorative vintage pictorial map of Hawaii, from a painting by Joseph Feher, commissioned by the Hawaiian Pineapple Company.

This is the second of Dole's iconic maps, which have been sought after by collectors almost since the initial printing.