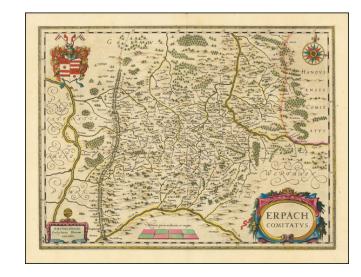

## **Description:**

Old color example of Blaeu's regional map of Erpach, showing the region between the Rhine, Necar and Mayn River, including Heidelberg and Erpach.

Other cities include Dorfenbach, Miltenberg, Amorbach, Werde Obernburg, Darmstadt, Erfelt, Pufunstatt, Franckenstein, Nid Muda, Ernsthoven, Worms, and Grunaw.

Includes title cartouche, compass rose, coat of arms and scale of miles.