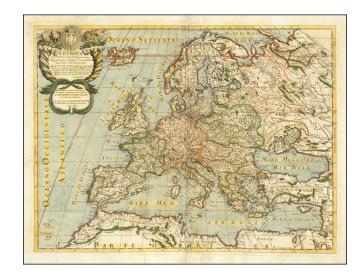

## **Description:**

Rare full original color example of Giacomo Rossi's map of Europe, published in Rome.

The map is based upon Nicolas Sanson's map of Europe from about 1650.

Elaborate cartouche with coat of arms.