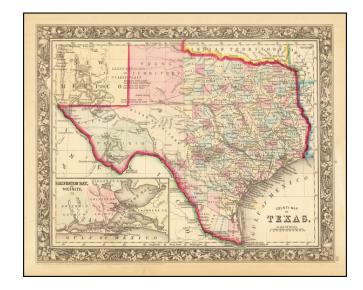

## **Description:**

Detailed early map of Texas, immediately prior to the start of the Civil War. The state is dissected by the Santa Fe Route, with early railroads radiating from Houston.

The western part of the state is dominated by 4 huge counties, El Paso, Presidio, Bexar Territory and Young Territory.

Large inset of Galveston Bay. Nice early example of the map with a dark impression of the decorative border.